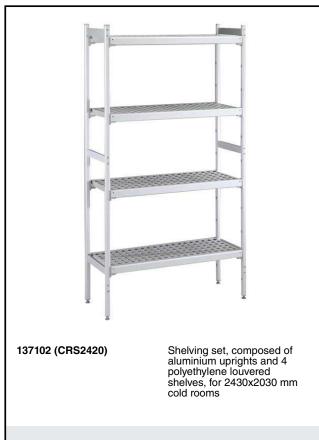

# Stainless Steel Preparation Aluminum Shelving Set for 2430x2030 mm cold rooms

# **Short Form Specification**

Item No.

4-level shelving set. Designed for corner installation along the sides of the cold room. Louvered sectional polyethylene shelves (depth=373mm). Aluminium (20 micron) side uprights (height=1550mm). Adjustable feet.

#### Construction

- Uprights and shelf frames constructed entirely in anodized aluminium (20 micron).
- 4 tiers.
- Shelves made by section of polyethylene tablets.
- Sectional polyethylene shelves are dishwasher safe.

## **Key Information:**

| External dimensions, Width:  |
|------------------------------|
| 137102 (CRS2420)             |
| External dimensions, Depth:  |
| External dimensions, Height: |
| Max loading weight:          |
| Net weight:                  |
| Uprights                     |