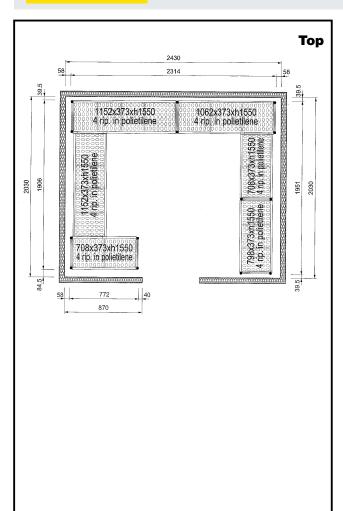

# **Short Form Specification**

Item No.

4-level shelving set. Designed for corner installation along the sides of the cold room. Louvered sectional polyethylene shelves (depth=373mm). Aluminium (20 micron) side uprights (height=1550mm). Adjustable feet.

## **Key Information:**

| External dimensions, Width:  |
|------------------------------|
| 137102 (CRS2420)             |
| External dimensions, Depth:  |
| External dimensions, Height: |
| Max loading weight:          |
| Net weight:                  |
| Uprights                     |

708 mm 373 mm 1550 mm 3200 kg 95 kg 2

DIVUSEL DIVUSEL DIVUSEL DIVUSEL DIVUSEL